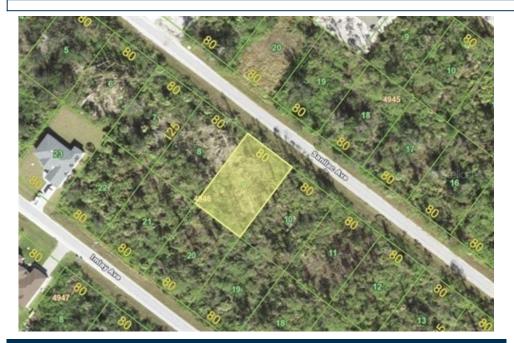

## 14309 Sanilac Ave, Port Charlotte, FL 33981

MLS #: D6142681 Land | Lot: 9,999 ft<sup>2</sup>

More Info: 14309SanilacAvePortCharlotte.lsForSale.com

## Remarks

Discover your prime opportunity to own in the highly sought-after South Gulf Cove community! This .23-acre lot is set in a quiet, up-and-coming neighborhood of new homes with plentiful privacy. Enjoy canal access via the community boat ramp, a golf cart-friendly lifestyle, and an optional low HOA just \$120 per year. With ALL public utilities available, this property offers great building potential in a growing waterfront community. Skip the wait with a new 2025 survey available along with complete engineered building plans for a single-family home, as an added bonus.